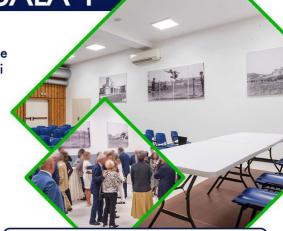

Uno spazio di lavoro di circa 90mg che presenta un ventaglio di configurazioni molto ampio. A disposizione sedie, tavoli, impianto audio, maxischermo, pedana per tavolo relatori, aria condizionata, wifi aratuito, microfoni, lavello e frigo. E' possibile proiettare sulle ampie pareti alte circa 4 metri.