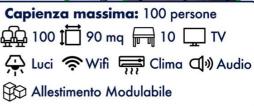

Capienza massima: 200 persone 183 1 220 mq (1) Audio Luci 🖘 Wifi 🚃 Clima

La location nasce come teatro da circa 200 poltrone, un palcoscenico di 74 mg e boccascena di 6,78 mg, ma ben si presta anche ad essere configurata come sala conferenze, cinema ed eventi aziendali. Dotata di aria condizionata, impianto audio e microfoni, impianto luci e connessione ad internet. Con rifiniture in legno, il locale rispetta le normative antincendio vigenti. Camerini, servizi igienici, regia ed un foyer rifiniscono questo splendido ambiente.