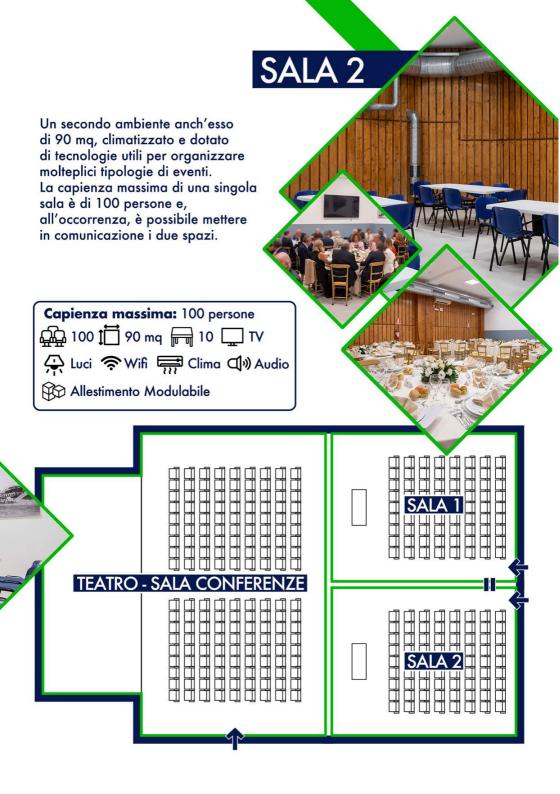

Uno spazio di lavoro di circa 90mg che presenta un ventaglio di configurazioni molto ampio. A disposizione sedie, tavoli, impianto audio, maxischermo, pedana per tavolo relatori, aria condizionata, wifi aratuito, microfoni, lavello e frigo. E' possibile proiettare sulle ampie pareti alte circa 4 metri.