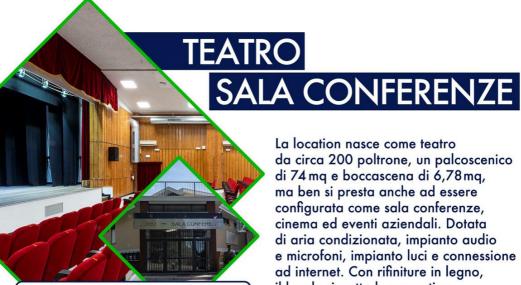

Capienza massima: 200 persone 183 1 220 mq (1) Audio Luci 🖘 Wifi 🚃 Clima

La location nasce come teatro da circa 200 poltrone, un palcoscenico di 74 mg e boccascena di 6,78 mg, ma ben si presta anche ad essere configurata come sala conferenze, cinema ed eventi aziendali. Dotata di aria condizionata, impianto audio e microfoni, impianto luci e connessione ad internet. Con rifiniture in legno, il locale rispetta le normative antincendio vigenti. Camerini, servizi igienici, regia ed un foyer rifiniscono questo splendido ambiente.