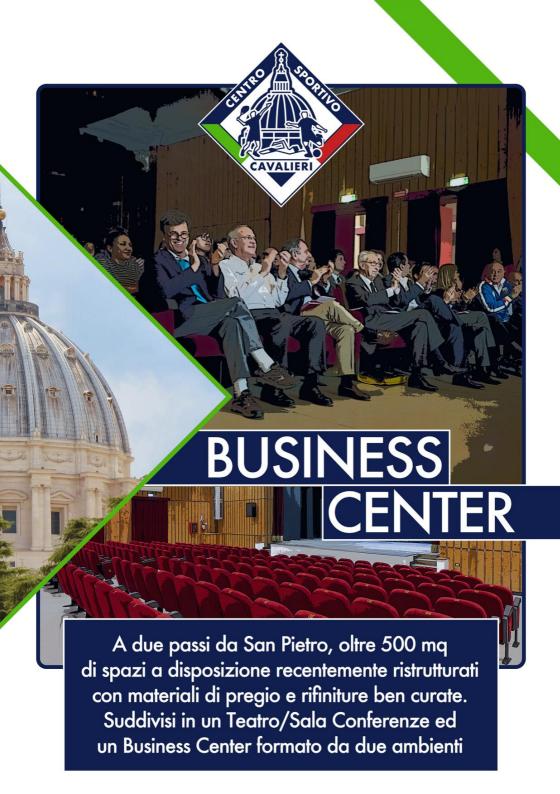

Capienza massima: 200 persone 183 1 220 mq (1) Audio Luci 🖘 Wifi 🚃 Clima

La location nasce come teatro da circa 200 poltrone, un palcoscenico di 74 mg e boccascena di 6,78 mg, ma ben si presta anche ad essere configurata come sala conferenze, cinema ed eventi aziendali. Dotata di aria condizionata, impianto audio e microfoni, impianto luci e connessione ad internet. Con rifiniture in legno, il locale rispetta le normative antincendio vigenti. Camerini, servizi igienici, regia ed un foyer rifiniscono questo splendido ambiente.